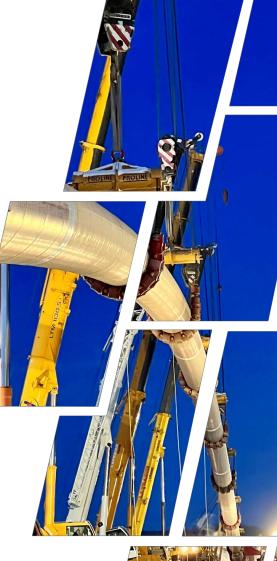

# SUNRISE PROJECT

Surerus Murphy Joint Venture constructed a 23.5 km, 42" diameter pipeline and tie-in facilities in northeast B.C. for TC Energy.

The pipeline runs east to west and is part of the Groundbirch Mainline Loop. The east tie-in connects to the existing Groundbirch Mainline (B.C. Section), located approximately 20 km northwest of Dawson Creek, B.C. The west tie-in will connect to the existing Groundbirch Mainline (Saturn Section) located approximately 40 km northwest of Dawson Creek, B.C.

## CONSTRUCTION FEATURES:

- Major trenchless crossings: 1200 m HDD of the Kiskatinaw River
- Trenchless crossings: 5 cradle bores, 4 HDBs, 2 auger bores
- Open cut crossings: 20 watercourses and drainages, 13 utility, 10 road/trail
- · Hydrotest sections: 2 mainline and 2 facility
- Welds: 602 mainline, 299 poor-boy welds, 140 tie-in welds
- Welding processes used: Mechanized welding (RMS GMAW) for mainline with GMAW/FCAW for poorboy and tie-ins. SMAW for small diameter facility welding
- **Coating processes used:** Automated spray coating (CRC SPC 2888) for mainline and brush applied SPC2888 for poorboy and tie-ins